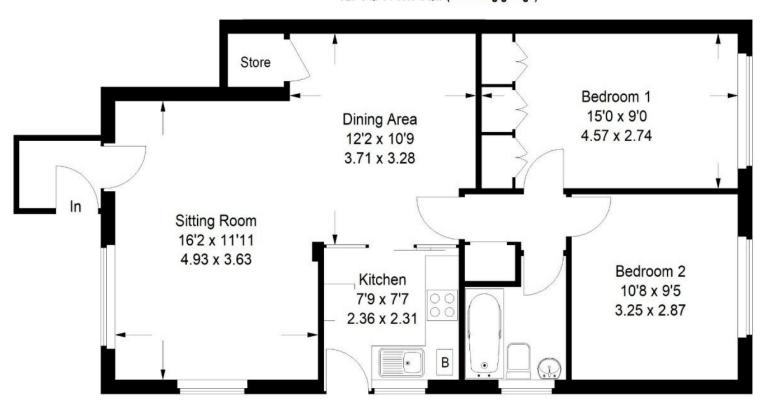

#### APPROX. GROSS INTERNAL FLOOR AREA 727 SQFT / 67.6 SQM (excluding garage)

This plan is for representation purposes only as defined by the RICS Code of Measuring Practice. Not drawn to scale unless stated. Please check all dimensions before making any decisions reliant upon them. No guarantee is given on square footage if quoted. Any figures if quoted should not be used as a basis for valuation.